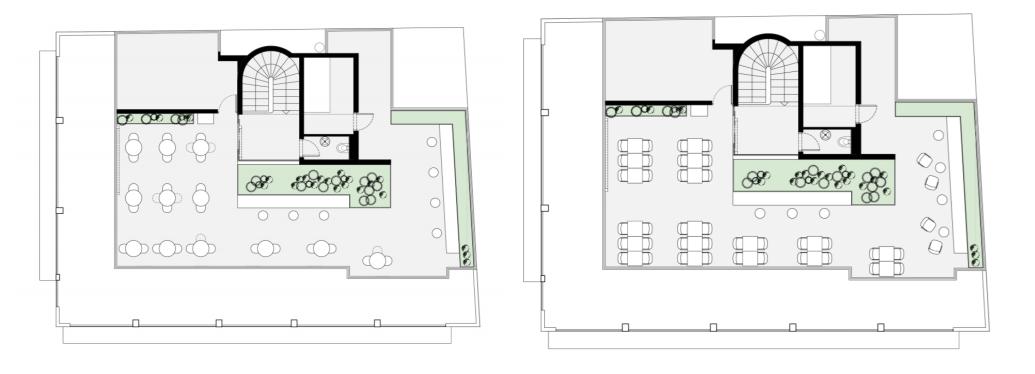

### CAFÉ

Take a right off the lobby into the Modernist Café which welcomes guests to its stylish atmosphere created by dark woods, soft lighting and the warm glow of brass. Drinks and light fare are served throughout the day and into evening seven days a week, from a small and well-considered menu that includes organic and vegetarian options. It's a space in which time passes softly, in the glow of warm muted lighting.

## CAFÉ SET UP & CAPACITY

Seated Dinner up to 27 people

Boardroom style up to 16 people

Theater style up to 30 people

U-Shape style up to 13 people

## OUR SPACES - CAPACITY PLAN

| EVENT SPACES | M <sup>2</sup> | BOARDROOM | THEATER  | COCKTAIL | SCH00L | SQUARE   | U-SHAPE  |
|--------------|----------------|-----------|----------|----------|--------|----------|----------|
| MEETING ROOM | 12             | Up to 12  | -        | -        | -      | -        | -        |
| ROOFTOP      | 72             | Up to 16  | -        | Up to 65 | -      | Up to 16 | Up to 13 |
| CAFÉ         | 38             | Up to 16  | Up to 30 | -        | -      | Up to 16 | Up to 13 |