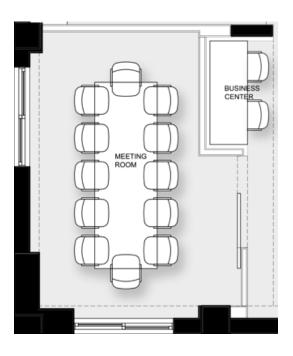

#### **MEETING ROOM**

Our ground floor boardroom on demand is a well-equipped venue for business meetings that seat up to 12 people around a large table, equipped with a large 65" screen and standard AV equipment, speakers, blackout curtains and of course full connectivity. Assistance with any technical troubleshooting, adaptors or cabling requirements is available at short notice.

#### **FEATURES**

12 m2
65" Flat Screen TV
Flipchart
Standard AV equipment
Speakers
Blackout curtains
Natural light

#### CAPACITY

Up to 12 people in Boardroom Style

Full connectivity

#### USE

Business Meetings
Presentations
Workshops
Working Space

8 people Boardroom Set up

12 people Boardroom Set up