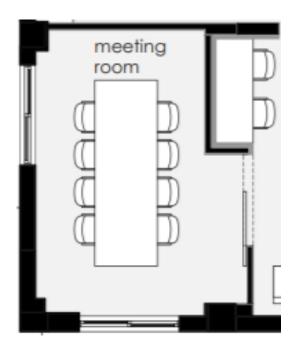

#### **MEETING ROOM**

Our ground floor boardroom on demand is a well-equipped venue for business meetings that seat up to 12 people around a large table, equipped with a large 65" screen and standard AV equipment, speakers, blackout curtains and of course full connectivity. Assistance with any technical troubleshooting, adaptors or cabling requirements is available at short notice.

#### CAPACITY

Up to 12 people in Boardroom Style

Full connectivity

#### USE

Business Meetings
Presentations
Workshops
Working Space

8 people Boardroom Set up

12 people Boardroom Set up