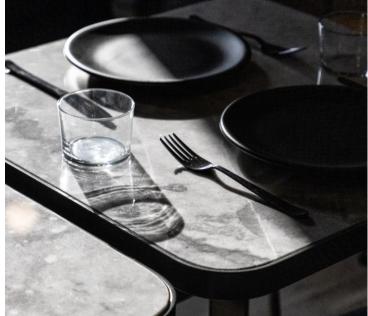

### CAFÉ

Take a right off the lobby into the Modernist Café which welcomes guests to its stylish atmosphere created by dark woods, soft lighting and the warm glow of brass. Drinks and light fare are served throughout the day and into evening seven days a week, from a small and well-considered menu that includes organic and vegetarian options. It's a space in which time passes softly, in the glow of warm muted lighting.