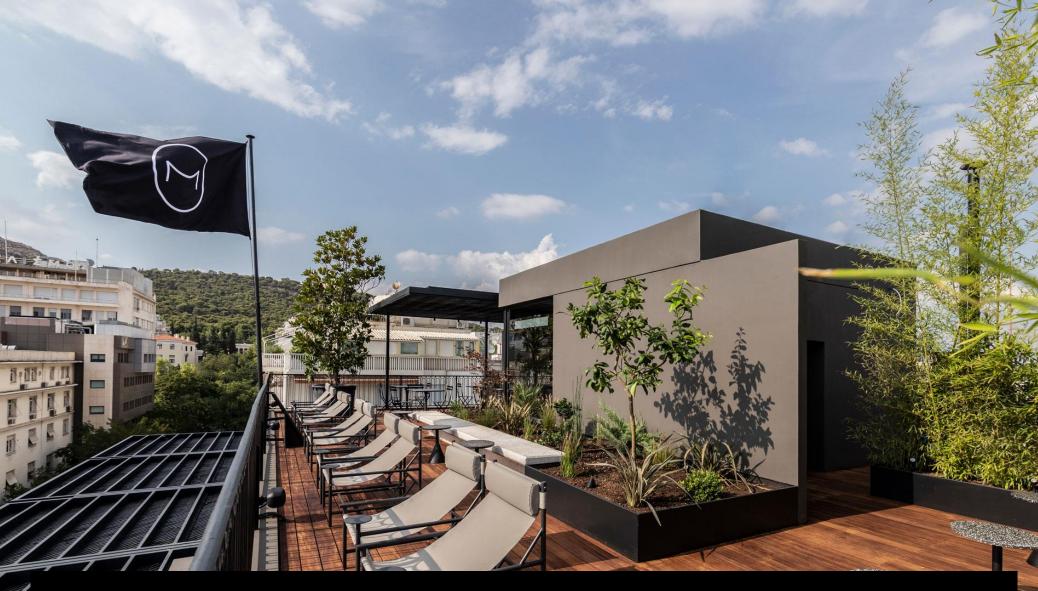

#### **ROOFTOP**

Our rooftop on the 7th floor has the kind of magic that makes time fly, slowly. Lounge chairs, small tables and lush plants populate the timber-decked terrace and invite guests to parallel play, work or meditate throughout the day, while taking in sweeping views that extend from the Lycabettus and the Acropolis across the rooftops of the capital all the way to the sea.

#### ROOFTOP SET UP & CAPACITY

Standing Reception up to 65 people

Seated Dinner up to 40 people