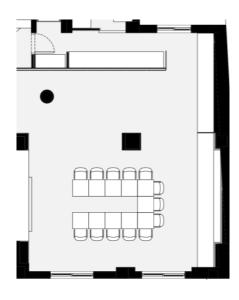

#### **MEETING ROOM**

Our ground floor boardroom on demand is a well-equipped venue for business meetings that seat up to 12 people around a large table, equipped with a large 65" screen and standard AV equipment, speakers, blackout curtains and of course full connectivity. Assistance with any technical troubleshooting, adaptors or cabling requirements is available at short notice.

#### **MEETING ROOM**

#### **FEATURES**

12 m2
65" Flat Screen TV
Flipchart
Standard AV equipment
Speakers
Blackout curtains
Natural light

#### CAPACITY

Up to 12 people in Boardroom Style

Full connectivity

#### USE

Business Meetings
Presentations
Workshops
Working Space

8 people Boardroom Set up

12 people Boardroom Set up