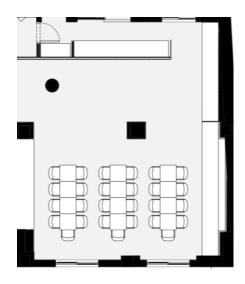

#### USE

Business Meetings
Presentations
Workshops
Working Space

8 people Boardroom Set up

12 people Boardroom Set up