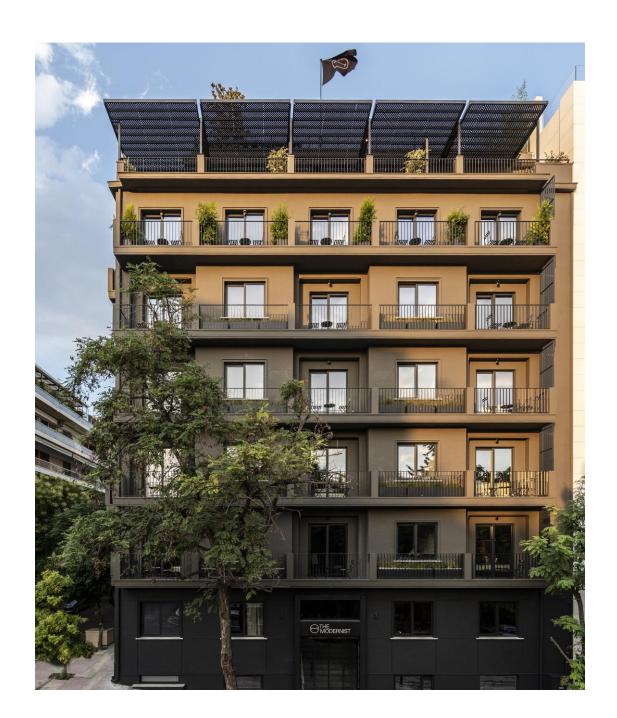

#### THE BUILDING

The Modernist Athens settled into the former Canadian
Embassy on a quiet street that overlooks a leafy residential square in Kolonaki. We transformed the handsome corner building with its many balconies in signature
Modernist style, combining casual, contemporary luxury with mid-century detailing and minimalist Danish design.