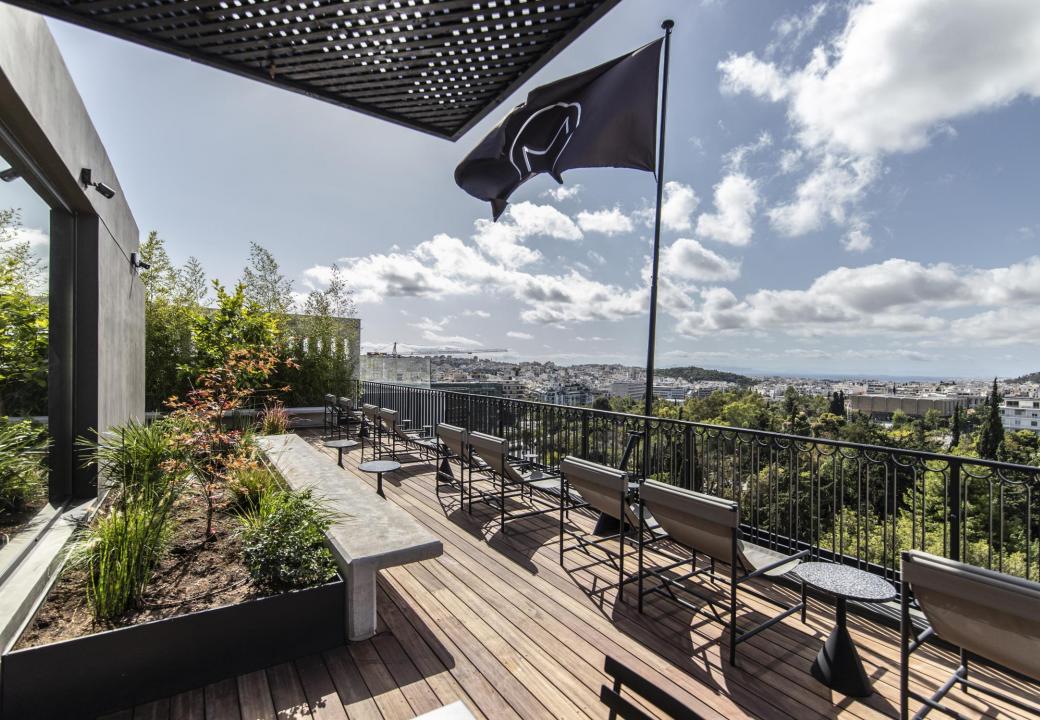

#### **ROOFTOP**

Our rooftop on the 7th floor has the kind of magic that makes time fly, slowly. Lounge chairs, small tables and lush plants populate the timber-decked terrace and invite guests to parallel play, work or meditate throughout the day, while taking in sweeping views that extend from the Lycabettus and the Acropolis across the rooftops of the capital all the way to the sea.

#### ROOFTOP SET UP & CAPACITY

Standing Reception up to 65 people

Seated Dinner up to 40 people