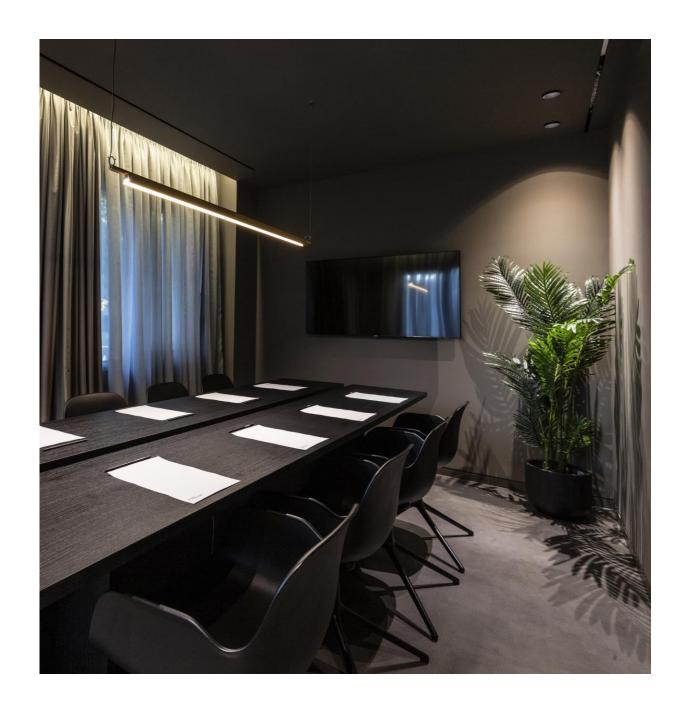

#### **MEETING ROOM**

Our ground floor boardroom on demand is a well-equipped venue for business meetings that seat up to 12 people around a large table, equipped with a large 65" screen and standard AV equipment, speakers, blackout curtains and of course full connectivity. Assistance with any technical troubleshooting, adaptors or cabling requirements is available at short notice.

#### **FEATURES**

12 m2
65" Flat Screen TV
Flipchart
Standard AV equipment
Speakers
Blackout curtains
Natural light