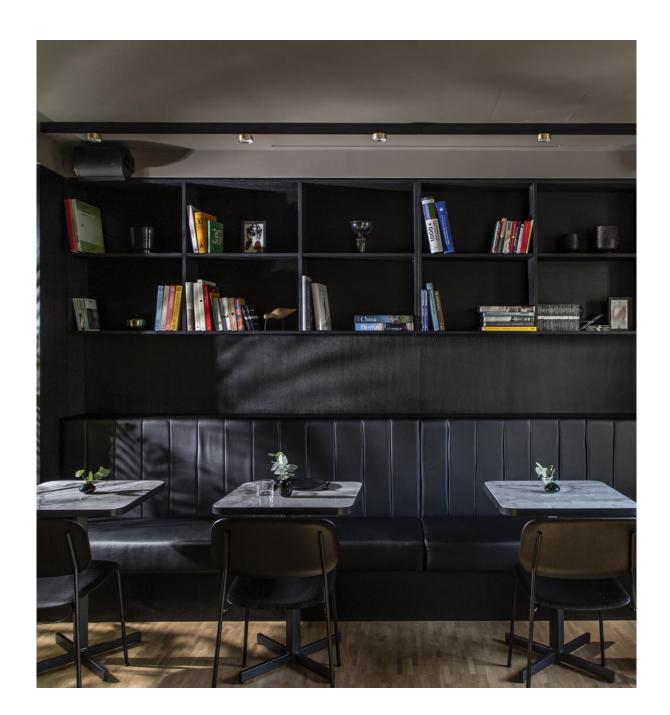

### CAFÉ

Take a right off the lobby into the Modernist Café which welcomes guests to its stylish atmosphere created by dark woods, soft lighting and the warm glow of brass. Drinks and light fare are served throughout the day and into evening seven days a week, from a small and well-considered menu that includes organic and vegetarian options. It's a space in which time passes softly, in the glow of warm muted lighting.