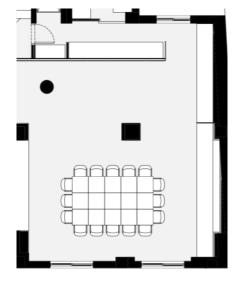

## CAFÉ SET UP & CAPACITY

Seated Dinner up to 27 people

Boardroom style up to 16 people

Theater style up to 30 people

U-Shape style up to 13 people