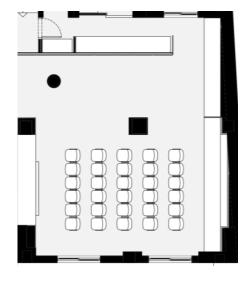

## CAFÉ SET UP & CAPACITY

Seated Dinner up to 27 people

Boardroom style up to 16 people

Theater style up to 30 people

U-Shape style up to 13 people